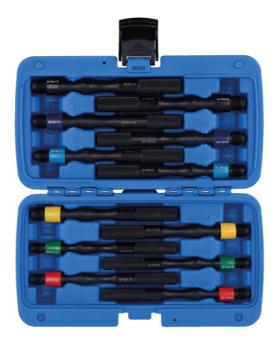

## Wheel Locating Guide Set 12pc

This set of wheel locating guide pins has been designed to aid with the refitting of wheels on to cars and vans. It contains 6 pairs of colour-coded threaded locating pins which can be screwed into the wheel hub in place of the wheel bolt, this then allows for the vehicle wheel to be guided down the pins and into the correct position on the hub before the wheel bolts are used to secure the wheel in place. All supplied in a blow mould case for convenient storage.

## **Additional Information**

- · Colour coded wheel hanging pins designed to help align & mount wheels on cars & vans. Also suitable when fitting wheel spacers.
- Sizes: M12 x 1.25 (red), M12 x 1.5 (green), M14 x 1.25 (yellow), M14 x 1.5 (light blue), M15 x 1.25 (blue), M16 x 1.5mm (black).
- Applications include: BMW, Citroen, Fiat, Mercedes-Benz, MINI, Peugeot & VW Group vehicles.
- · Manufactured from S45C to Hardness HRC 38-42 with a black phosphate finish.
- · Supplied in a blow mould case for safe storage.